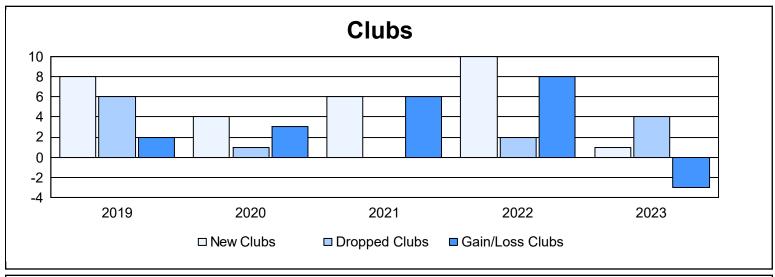

District H 1 As of June 2023 Cumulative

| Year      | New<br>Clubs | Dropped<br>Clubs | Gain/<br>Loss<br>Clubs | New<br>Members | Charter<br>Members | Reinstate<br>Members | Transfer<br>Members | Total<br>Member<br>Added | Total<br>Members<br>Dropped | Gain/<br>Loss<br>Members |
|-----------|--------------|------------------|------------------------|----------------|--------------------|----------------------|---------------------|--------------------------|-----------------------------|--------------------------|
| 2018-2019 | 8            | 6                | 2                      | 217            | 226                | 39                   | 7                   | 489                      | 705                         | -216                     |
| 2019-2020 | 4            | 1                | 3                      | 420            | 138                | 39                   | 25                  | 622                      | 560                         | 62                       |
| 2020-2021 | 6            | 0                | 6                      | 538            | 183                | 59                   | 13                  | 793                      | 500                         | 293                      |
| 2021-2022 | 10           | 2                | 8                      | 420            | 268                | 34                   | 18                  | 740                      | 583                         | 157                      |
| 2022-2023 | 1            | 4                | -3                     | 254            | 56                 | 28                   | 8                   | 346                      | 672                         | -326                     |
| Average   | 6            | 3                | 3                      | 370            | 174                | 40                   | 14                  | 598                      | 604                         | -6                       |