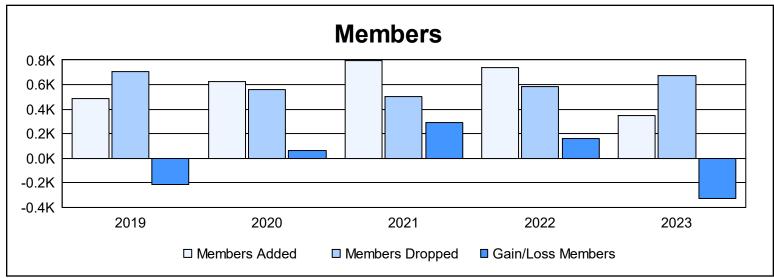

District H 1 As of June 2023 Cumulative

| Year      | New<br>Clubs | Dropped<br>Clubs | Gain/<br>Loss<br>Clubs | New<br>Members | Charter<br>Members | Reinstate<br>Members | Transfer<br>Members | Total<br>Member<br>Added | Total<br>Members<br>Dropped | Gain/<br>Loss<br>Members |
|-----------|--------------|------------------|------------------------|----------------|--------------------|----------------------|---------------------|--------------------------|-----------------------------|--------------------------|
| 2018-2019 | 8            | 6                | 2                      | 217            | 226                | 39                   | 7                   | 489                      | 705                         | -216                     |
| 2019-2020 | 4            | 1                | 3                      | 420            | 138                | 39                   | 25                  | 622                      | 560                         | 62                       |
| 2020-2021 | 6            | 0                | 6                      | 538            | 183                | 59                   | 13                  | 793                      | 500                         | 293                      |
| 2021-2022 | 10           | 2                | 8                      | 420            | 268                | 34                   | 18                  | 740                      | 583                         | 157                      |
| 2022-2023 | 1            | 4                | -3                     | 254            | 56                 | 28                   | 8                   | 346                      | 672                         | -326                     |
| Average   | 6            | 3                | 3                      | 370            | 174                | 40                   | 14                  | 598                      | 604                         | -6                       |